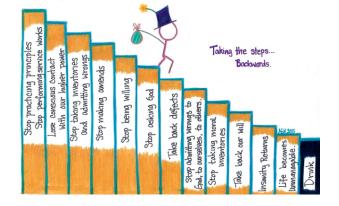

### The Spiritual Principle of step 7 is Humility:

In step 7, we ask for a Greater Power to remove our worst shortcomings. This undertaking requires humility on two levels. First, to recognize our failings. Second, to admit we cannot remedy them with spiritual help.

- from a plaque on Dr. Bob's desk written by Andrew Murray

"The attainment of greater humility is the foundation principle of each of A.A.'s Twelve Steps. For without some degree of humility, no alcoholic can stay sober at all."